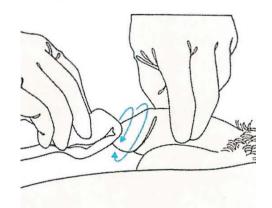

- Return foreskin to normal position.
- Clean outside of foreskin with circular motion.

- Clean shaft of penis.
- Pat dry with clean, dry cloth.