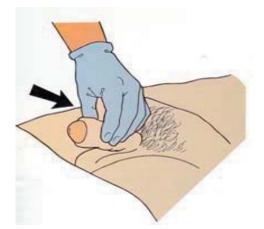

## **Counselling Card**

- Make mitt from clean cotton cloth
- Use different area of the damp mitt for each stroke when cleaning penis.

• Pull back foreskin of uncircumcised penis.

- Clean head of penis.
- Start at hole where urine comes out and sweep away from hole.

- Return foreskin to normal position.
- Clean outside of foreskin with circular motion.

- Clean shaft of penis.
- Pat dry with clean, dry cloth.