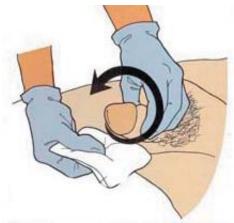

- Return foreskin to normal position.
- Clean outside of foreskin with circular motion.

- Clean shaft of penis.
- Pat dry with clean, dry cloth.