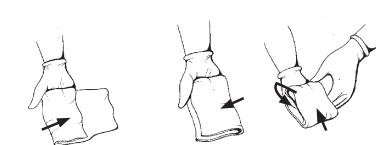

## **Counselling Card**

- Make mitt from clean cotton cloth
- Use different area of the damp mitt for each stroke when cleaning penis.

• Pull back foreskin of uncircumcised penis.

- Clean head of penis.
- Start at hole where urine comes out and sweep away from hole.

- Return foreskin to normal position.
- Clean outside of foreskin with circular motion.

- Clean shaft of penis.
- Pat dry with clean, dry cloth.