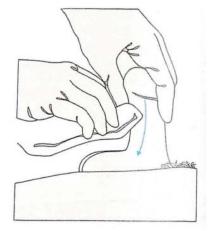

## **CLEANING MALE CLIENT**

## **Counselling Card**

- Make mitt from clean cotton cloth
- Use different area of the damp mitt for each stroke when cleaning penis.

• Pull back foreskin of uncircumcised penis.

- Clean head of penis.
- Start at hole where urine comes out and sweep away from hole.

- Return foreskin to normal position.
- Clean outside of foreskin with circular motion.

- Clean shaft of penis.
- Pat dry with clean, dry cloth.